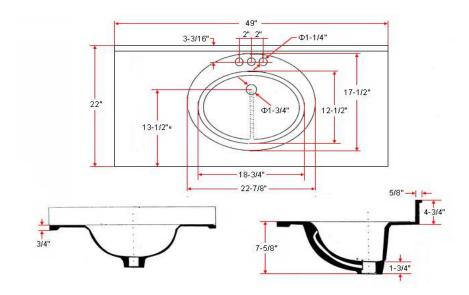

# 49" x 22" Oval Vanity Top



## **Specifications**

Material Content: Cultured Marble
Back splash: Integrated

Color: Sandstone / Solid White / White on White / White on Bone

Faucet Holes: 3 holes, 4" center mount



## **Dimensions**



## **Warranty & Compliances**

Warranty 1 Year Limited Warranty

UPC Complaint CSA Complaint

ANSI Z124.3 complaint



### **Order Codes & Finishes/Colors**

|                | View Box | Sleeve Pack | Type:       |
|----------------|----------|-------------|-------------|
| Sandstone      | 551762   |             | Job:        |
| Solid White    | 551390   | 550210      | Order Code: |
| White on white | 551184   | 550202      | Approvals:  |
| White on Bone  | 551226   | 550194      |             |

Design House reserves the right to make changes in materials, specifications & models at any time. Design House also reserves the right to discontinue product without notice or obligation.