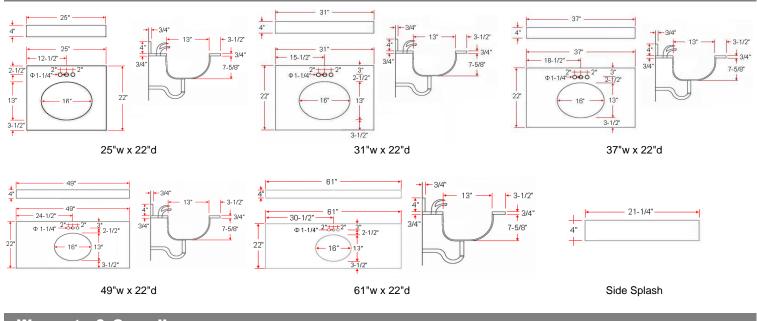

## Dimensions

| Warranty | v & Compliances         |                                                                                                                 |
|----------|-------------------------|-----------------------------------------------------------------------------------------------------------------|
| Warranty | 1 Year Limited Warranty | UNITED                                                                                                          |
| UPC      | Bowl is complaint       | A THE AND A |
| -        | ,                       |                                                                                                                 |

| 25"w x 22"d | 552463 | Туре:       |  |
|-------------|--------|-------------|--|
| 31"w x 22"d | 552471 | Job:        |  |
| 37"w x 22"d | 552489 | Order Code: |  |
| 49"w x 22"d | 552497 | Approvals:  |  |
| 61"w x 22"d | 552505 |             |  |