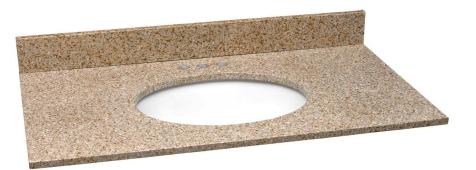

## **Golden Sand Granite Vanity Top**

## **Specifications**

| Material Content: | Granite and vitreous china bowl |
|-------------------|---------------------------------|
| Back splash:      | included                        |
| Granite Color:    | Golden Sand                     |
| Faucet Holes:     | Pre-drilled 4" center mount     |
| Accessory:        | Side splash                     |
|                   |                                 |