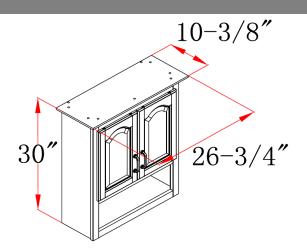

## Dimensions

#### **Order Codes & Finishes/Colors**

26-3/4"w x 10-3/8"d x 30"h

552844

Type:

Job:

Order Code:

Approvals:

Design House reserves the right to make changes in materials, specifications & models at any time. Design House also reserves the right to discontinue product without notice or obligation.