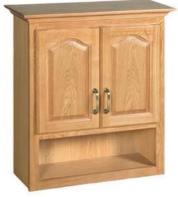

# **Richland Two Door Bath Cabinet**

#### **Specifications**

Raised panel doors featuring cathedral design Solid wood frame and door frames Antique brass hardware with TruMatch<sup>™</sup> finish Durable water-resistant finish Nutmeg Oak finish

One Adjustable Shelf