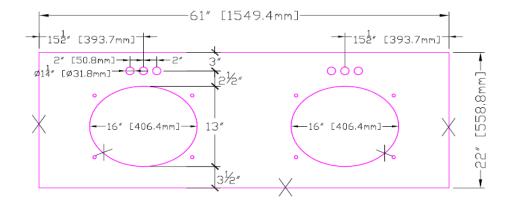

#### **Dimensions**

## **Specifications**

Material Content: Granite and vitreous china bowl

Back splash: included
Granite Color: Tropical Brown

Faucet Holes: Pre-drilled 4" center mount

Accessory: Side splash sold separately