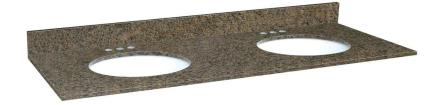

# **Tropical Brown Granite Vanity Top - Double Bowl**

## **Specifications**

Material Content: Granite and vitreous china bowl

Back splash: included
Granite Color: Tropical Brown

Faucet Holes: Pre-drilled 4" center mount

Accessory: Side splash sold separately