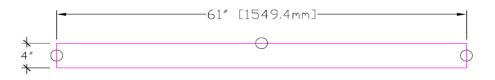

#### **Dimensions**

## **Order Codes & Finishes/Colors**

61"w x 22"d 553065

Type:

Job:

Order Code: Approvals:

Design House reserves the right to make changes in materials, specifications & models at any time. Design House also reserves the right to discontinue product without notice or obligation.