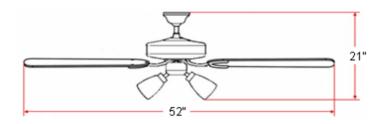

## **Specifications**

| Material Construction: | Steel                                        |   |
|------------------------|----------------------------------------------|---|
| Motor Size:            | 153mm Dia x 12mm H (16 pole)                 |   |
| Diameter:              | 52"                                          |   |
| Downrod:               | 3/4" dia. X 4" long                          |   |
| Mounting:              | Tri-mount adaptable (downrod,                | - |
|                        | close-to-ceiling & vaulted ceiling)          |   |
| Blade Details:         | 5 blades; 10° pitch; reversible              |   |
| Blade Color:           | Reversible: Redwood / Light Maple            |   |
| Blade Material:        | MDF; California 93120 Complaint P1 PB & MDF  |   |
| Speed Control:         | 3 speed pull chain control                   |   |
| Voltage:               | 120V                                         |   |
| Weight:                | 19 lbs.                                      |   |
| Light Kit - Lens       | frosted white glass                          |   |
| Light Kit - Lamp Info  | 3 x 60W, candelabra-based incandescent lamps |   |
| Airflow at High Speed: | 4950 CFM                                     |   |
| Electricity Usage:     | 50 Watts                                     |   |
| Airflow Efficiency:    | 99 CFM/W                                     |   |
| Dimensions             |                                              |   |