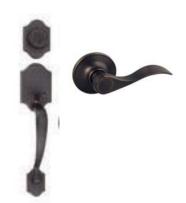

# **Sussex Handleset/Springdale 2W**



#### **Specifications**

Latch Type 2-Way Latch

**Door Prep** Cross bore 2-1/8" dia (54mm). Edge bore 1" dia

(25mm)

BacksetAdjustable to 2-3/8" or 2-3/4"Door Thickness1-3/8" or 1-3/4" door standardCylinder5-pin High Security - removable core

Faceplate 1" x 2-1/4" radius corner (square corner & 6W or

drive-in also available)

Strike Standard radius corner. Other options available.

Bolt (Full 1" throw Deadbolt).

(Full 1/2" throw handleset.) Nickel plated.

**Door Handing** Non-handed. Reversible for Left or Right hand doors.

**Keyway** KW

Keyed Alike KD - keyed different



### **Dimensions**



#### **Warranty & Compliances**

Warranty Limited Lifetime Mechanical / 5 year Finish

ANSI/BHMA Meets ANSI Grade 3 specification

ADA N/A UL N/A





## **Order Codes**

Box pack

Brushed Bronze 702076

TRU MATCH

Type:

Job:

Order Code: Approvals:

| Design House reserves the right to make changes in materials, specifications & models at any time. Design House also reserves the right to discontinu | ue product without notice or obligation.               |
|-------------------------------------------------------------------------------------------------------------------------------------------------------|--------------------------------------------------------|
|