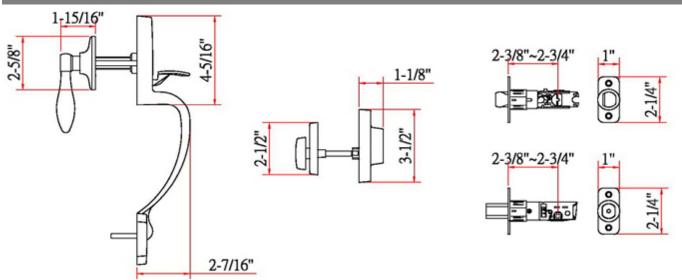

# **Sussex Handleset/Springdale 2W**



#### **Specifications**

Latch Type 2-Way Latch

**Door Prep** Cross bore 2-1/8" dia (54mm). Edge bore 1" dia

(25mm)

BacksetAdjustable to 2-3/8" or 2-3/4"Door Thickness1-3/8" or 1-3/4" door standardCylinder5-pin High Security - removable core

Faceplate 1" x 2-1/4" radius corner (square corner & 6W or

drive-in also available)

Strike Standard radius corner. Other options available.

Bolt (Full 1" throw Deadbolt).

(Full 1/2" throw handleset.) Nickel plated.

**Door Handing** Non-handed. Reversible for Left or Right hand doors.

**Keyway** KW

Keyed Alike KD - keyed different



### **Dimensions**



#### **Warranty & Compliances**

Warranty Limited Lifetime Mechanical / 5 year Finish

ANSI/BHMA Meets ANSI Grade 3 specification

ADA N/A UL N/A





## **Order Codes**

Box pack

Brushed Bronze 702076

TRU MATCH

Type:

Job:

Order Code: Approvals:

| Design House reserves the right to make changes in materials, specifications & models at any time. Design House also reserves the right to discontinu | ue product without notice or obligation.               |
|-------------------------------------------------------------------------------------------------------------------------------------------------------|--------------------------------------------------------|
|