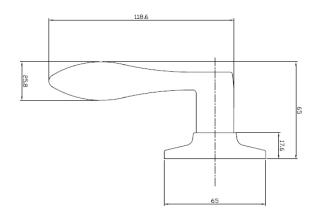

# **STRATFORD Dummy Lever**



### **Specifications**

Latch Type Door Prep -

Backset Door Thickness Cylinder Faceplate -

Strike -Bolt -

**Door Handing** Handed. Left or Right hand available.

Keyway -Keyed Alike -



#### **Dimensions**



## **Warranty & Compliances**

Warranty Limited Lifetime Mechanical / 5 year Finish

ANSI/BHMA N/A
ADA N/A
UL N/A





## **Order Codes**

 View Pack
 Right Hand
 Left Hand

 Polished Brass
 727875
 726976

 Satin Nickel
 727925
 726984

 Oil Rubbed Bronze
 727974
 726992

Type: Job:

Order Code:

Approvals:

Design House reserves the right to make changes in materials, specifications & models at any time. Design House also reserves the right to discontinue product without notice or obligation.