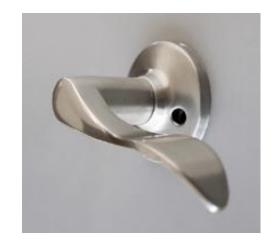

# **STRATFORD Dummy Lever**



### **Specifications**

Latch Type Door Prep -

Backset Door Thickness Cylinder Faceplate -

Strike -Bolt -

**Door Handing** Handed. Left or Right hand available.

Keyway -Keyed Alike -



#### **Dimensions**



## **Warranty & Compliances**

Warranty Limited Lifetime Mechanical / 5 year Finish

ANSI/BHMA N/A
ADA N/A
UL N/A





## **Order Codes**

 View Pack
 Right Hand
 Left Hand

 Polished Brass
 727875
 726976

 Satin Nickel
 727925
 726984

 Oil Rubbed Bronze
 727974
 726992

Type: Job:

Order Code:

Approvals:

Design House reserves the right to make changes in materials, specifications & models at any time. Design House also reserves the right to discontinue product without notice or obligation.