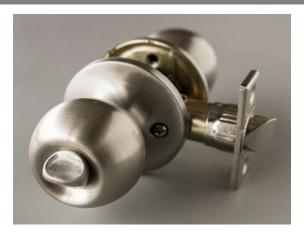

# **BAY Privacy Knob**

### **Specifications**

| Latch Type     | Universal 6-way latch                                          |
|----------------|----------------------------------------------------------------|
| Door Prep      | Cross bore 2-1/8" dia (54mm). Edge bore 1-1/16"<br>dia (27mm)  |
| Backset        | Adjustable to 2-3/8" or 2-3/4"                                 |
| Door Thickness | 1-3/8" - 1-3/4" door standard                                  |
| Bolt           | Full 1/2" throw. Nickel plated.                                |
| Faceplate      | 1" x 2-1/4" radius corner. (Square and drive-in also included) |
| Strike         | Standard radius corner . Other options available.              |
| Door Handing   | Non-handed. Reversible for Left or Right hand doors.           |