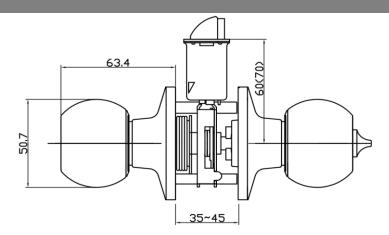

#### Dimensions

### **Specifications**

| Latch Type     | Universal 6-way latch                                          |
|----------------|----------------------------------------------------------------|
| Door Prep      | Cross bore 2-1/8" dia (54mm). Edge bore 1-1/16"<br>dia (27mm)  |
| Backset        | Adjustable to 2-3/8" or 2-3/4"                                 |
| Door Thickness | 1-3/8" - 1-3/4" door standard                                  |
| Bolt           | Full 1/2" throw. Nickel plated.                                |
| Faceplate      | 1" x 2-1/4" radius corner. (Square and drive-in also included) |
| Strike         | Standard radius corner . Other options available.              |
| Door Handing   | Non-handed. Reversible for Left or Right hand doors.           |