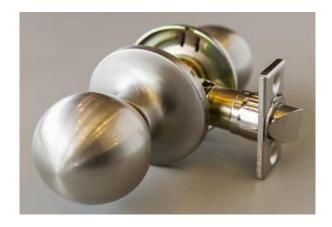

# BAY Passage Knob

#### Specifications

| Latch Type     | Universal 6-way latch                                          |  |
|----------------|----------------------------------------------------------------|--|
| Door Prep      | Cross bore 2-1/8" dia (54mm). Edge bore 1-1/16"<br>dia (27mm)  |  |
| Backset        | Adjustable to 2-3/8" or 2-3/4"                                 |  |
| Door Thickness | 1-3/8" - 1-3/4" door standard                                  |  |
| Bolt           | Full 1/2" throw. Nickel plated.                                |  |
| Faceplate      | 1" x 2-1/4" radius corner. (Square and drive-in also included) |  |
| Strike         | Standard radius corner . Other options available.              |  |
| Door Handing   | Non-handed. Reversible for Left or Right hand doors.           |  |