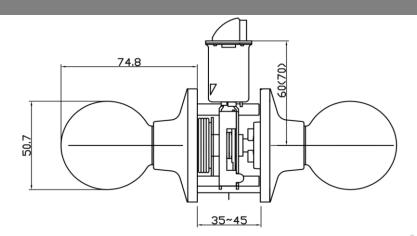

atch Type     | Universal 6-way latch                                          |  |
|----------------|----------------------------------------------------------------|--|
| Door Prep      | Cross bore 2-1/8" dia (54mm). Edge bore 1-1/16"<br>dia (27mm)  |  |
| Backset        | Adjustable to 2-3/8" or 2-3/4"                                 |  |
| Door Thickness | 1-3/8" - 1-3/4" door standard                                  |  |
| Bolt           | Full 1/2" throw. Nickel plated.                                |  |
| Faceplate      | 1" x 2-1/4" radius corner. (Square and drive-in also included) |  |
| Strike         | Standard radius corner . Other options available.              |  |
| Door Handing   | Non-handed. Reversible for Left or Right hand doors.           |  |



#### Dimensions



## Warranty & Compliances

| Limited Lifetime Mechanical / 5 year Finish | UNITE                         |
|---------------------------------------------|-------------------------------|
| ANSI Grade 3 certified                      | LIFETT                        |
| N/A                                         |                               |
| N/A                                         |                               |
|                                             | ANSI Grade 3 certified<br>N/A |

### **Order Codes**

View Pack Polished Brass (US3) Satin Nickel (US15) Oil Rubbed Bronze (US10B)

727024 727123 727172

| Туре:       |
|-------------|
| Job:        |
| Order Code: |
| Approvals:  |

Design House reserves the right to make changes in materials, specifications & models at