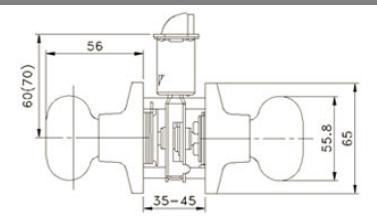

# **Canton Passage Knob**



## **Specifications**

Latch Type Universal 6-way latch

**Door Prep** Cross bore 2-1/8" dia (54mm). Edge bore 1-1/16"

dia (27mm)

BacksetAdjustable to 2-3/8" or 2-3/4"Door Thickness1-3/8" - 1-3/4" door standardBoltFull 1/2" throw. Nickel plated.

Faceplate 1" x 2-1/4" radius corner. (Square and drive-in also

included)

Strike Standard radius corner . Other options available.

Door Handing Non-handed. Reversible for Left or Right hand

doors.



#### **Dimensions**



## **Warranty & Compliances**

Warranty Limited Lifetime Mechanical / 5 year Finish

ANSI/BHMA ANSI Grade 3 certified

ADA N/A UL N/A





### **Order Codes**

View Pack

 Satin Nickel (US15)
 727321

 Oil Rubbed Bronze (US10B)
 727370

Type:

Job:

Order Code: Approvals:

Design House reserves the right to make changes in materials, specifications & models at any time. Design House also reserves the right to discontinue product without notice or obligation.