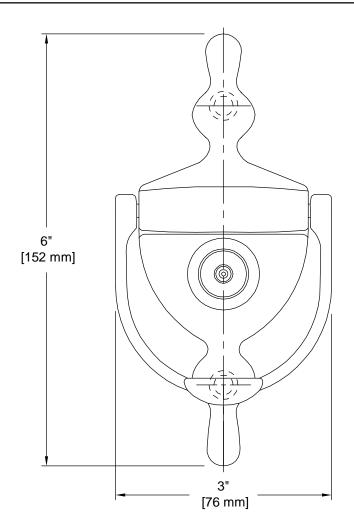

## **PRODUCT DATA SHEET**

Product Description: Door knocker, 6" x 3", with a 180 degree, 1/2" bore viewer. For 1 1/4 - 1 3/4"

thick door. Fabricated from zinc with a US15 satin nickel finish. Mounting

hardware: Two 2" length screws included.

Overall Size: 3" W X 6" H X 3/4" D

Material: Zinc

Finish: US15 Satin Nickel

| Cr | OSS | Ref | fere | nce |
|----|-----|-----|------|-----|
|    |     |     |      |     |

| Closs Reference |             |  |  |  |
|-----------------|-------------|--|--|--|
| Manufacturer    | Part Number |  |  |  |
|                 |             |  |  |  |
|                 |             |  |  |  |

Description:

Door Knocker, Zinc, 6" X 3"

Part Number:

**DKV630U15** 

| 09/19     | Rev. <b>07</b> |
|-----------|----------------|
| Sheet 1 o | of 1           |