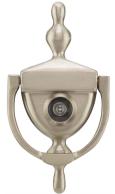

## **PRODUCT DATA SHEET**

Product Description: Door knocker, 6" x 3", with a 180 degree, 1/2" bore viewer. For 1 1/4 - 1 3/4"

thick door. Fabricated from zinc with a US15 satin nickel finish. Mounting

hardware: Two 2" length screws included.

Description:

Door Knocker, Zinc, 6" X 3"

Part Number:

**DKV630U15** 

| 09/19     | Rev. <b>07</b> |
|-----------|----------------|
| Sheet 1 o | of 1           |