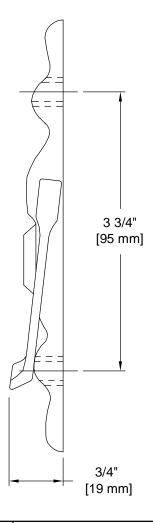

## **PRODUCT DATA SHEET**

Product Description: Door knocker, 6" x 3", with a 180 degree, 1/2" bore viewer. For 1 1/4 - 1 3/4"

thick door. Fabricated from zinc with a US15 satin nickel finish. Mounting

hardware: Two 2" length screws included.

Overall Size: 3" W X 6" H X 3/4" D

Material: Zinc

Finish: US15 Satin Nickel

| Cr | OSS | Ref | fere | nce |
|----|-----|-----|------|-----|
|    |     |     |      |     |

| Closs Reference |             |  |  |  |
|-----------------|-------------|--|--|--|
| Manufacturer    | Part Number |  |  |  |
|                 |             |  |  |  |
|                 |             |  |  |  |