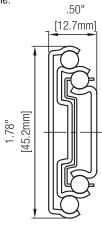

**Load Rating**: 100 lb. class **Height**: 1.78" [45.2mm]

Clearance: .50" + .03" - 0" on each side

Finish: Stainless Steel (SS)

## Profile: