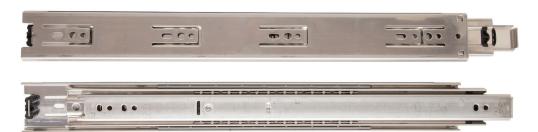

## 6400 Stainless Steel Drawer Slide

## **Features**

- 304-Grade stainless steel
- Ideal for use in wet or corrosive environments
- USDA H-1 approved grease
- · Lever disconnect
- Recommended drawer width 24"

Mounting: Side

Action: Telescopic movement on ball-bearings