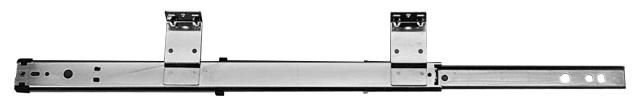

## 8100 3/4 Extension Keyboard Slide

## Features

- Hold-out feature keeps drawer securely in the open position
- Hold-in feature prevents keyboard tray bounce back

| Mounting:                 | Under surface                    |  |  |  |
|---------------------------|----------------------------------|--|--|--|
| Action:                   | Ball-bearing movement            |  |  |  |
| Load Rating: 75 lb. class |                                  |  |  |  |
| Height:                   | 3.12" [79mm] overall drop height |  |  |  |
| Clearance:                | 1.62" [41mm] per side            |  |  |  |
| Finish:                   | Anochrome (ANO)                  |  |  |  |
| Clearance:                | 1.62" [41mm] per side            |  |  |  |