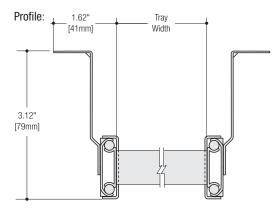

## Features

- Hold-out feature keeps drawer securely in the open position
- Hold-in feature prevents keyboard tray bounce back

| Mounting:                 | Under surface                    |  |  |  |
|---------------------------|----------------------------------|--|--|--|
| Action:                   | Ball-bearing movement            |  |  |  |
| Load Rating: 75 lb. class |                                  |  |  |  |
| Height:                   | 3.12" [79mm] overall drop height |  |  |  |
| Clearance:                | 1.62" [41mm] per side            |  |  |  |
| Finish:                   | Anochrome (ANO)                  |  |  |  |
| Clearance:                | 1.62" [41mm] per side            |  |  |  |