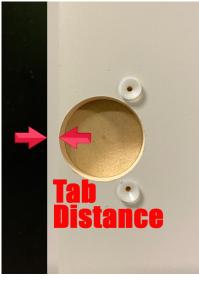

## Fig.1

## **Door Hinge Tab Distance Measuring Instruction:**

## TAB Distance:

Using the ruler, measure from the edge of the door to the outer part of the hinge hole on your exsisting door. \*\*As seen in fig.1

You will then enter this measurement into our Tab Distance step in the configurator.