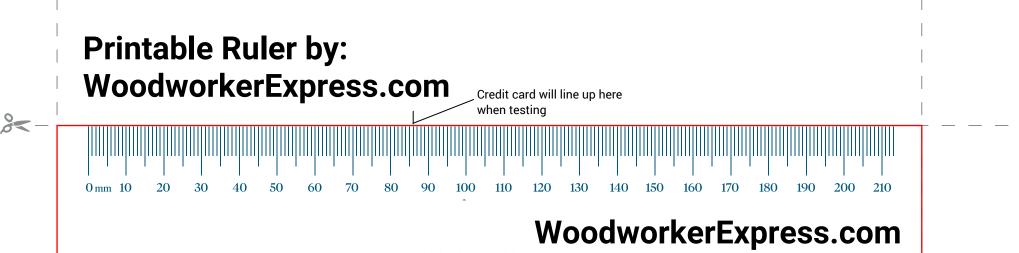

Match your Credit Card to the outermost edge of this blue box.

Then, check the accuracy of this ruler by placing your credit card on the Omm line on the ruler and the width of the card should be 86mm.

## **Printing Instructions:**

- 1. File> Print
- 2. Make sure "Actual Size" or 100% is selected.
- 3. Print on letter sized paper.
- 4. Check accuracy using a credit card per instructions at left.