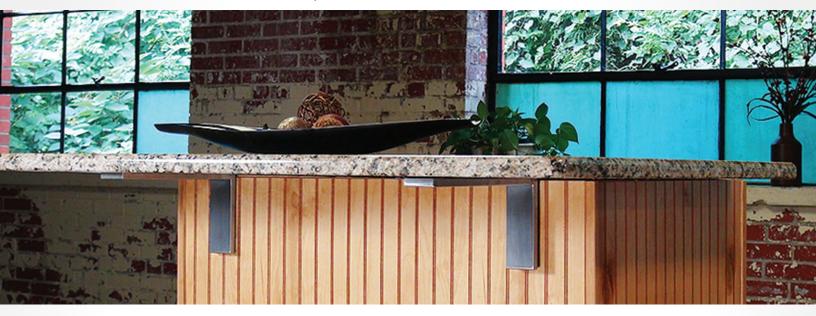

# HIDDEN COUNTERTOP BRACKET | Providence Movelle

| SKU   | SIZE   | FINISH          |
|-------|--------|-----------------|
| 39104 | 8"x4"  | Stainless Steel |
| 39106 | 12"x6" | Stainless Steel |

#### Recommended Installation Kit

Countersunk - Countertop Brace Fastener Kit Stainless SKU: 39988

www.federalbrace.com (877) 353-8899