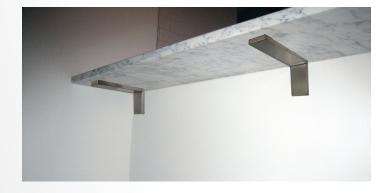

# HIDDEN COUNTERTOP BRACKET | Providence Movelle

| SKU   | SIZE   | FINISH          |
|-------|--------|-----------------|
| 39104 | 8"x4"  | Stainless Steel |
| 39106 | 12"x6" | Stainless Steel |

### **Carry Capacity:**

375 lbs. each