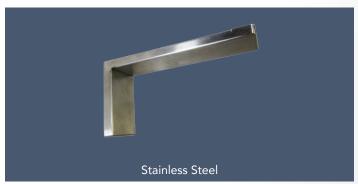

## Material Thickness:

1/4" L Bracket 18 gauge stainless cover

#### **Bracket Specifications:**

2" Wide

Length - determined by sku #

## **Hole Specifications:**

(2) 1/4" countersunk holes (beveled for flush mount) Holes only on black support bracket.

No holes on cover