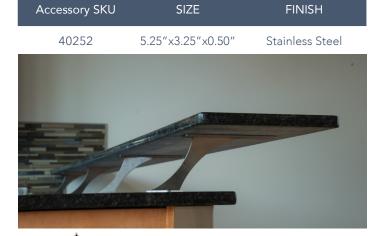

## COUNTERTOP MOUNTED BRACKET | Foremont

| SKU   | SIZE   | FINISH                  |
|-------|--------|-------------------------|
| 35010 | 10″x6″ | Brushed Stainless Steel |
| 35013 | 10"×6" | Black                   |

**Material Thickness:** 0.25"

**Bracket Specifications:** Top plate: 10"x2" Bottom plate: 4"x3"

Hole Specifications: No holes in top plate - use adhesive for mounting (2) 0.25" diameter countersunk holes for flush mount