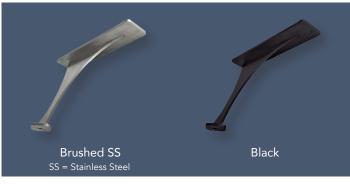

## COUNTERTOP MOUNTED BRACKET | Foremont

| SKU   | SIZE   | FINISH                  |
|-------|--------|-------------------------|
| 35010 | 10″x6″ | Brushed Stainless Steel |
| 35013 | 10"×6" | Black                   |