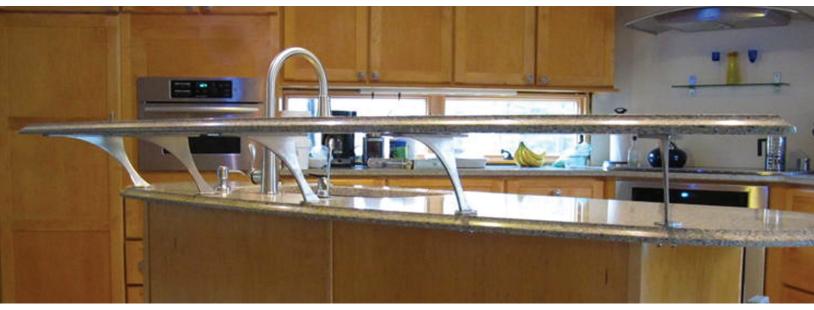

## COUNTERTOP MOUNTED BRACKET | Foremont

| SKU   | SIZE   | FINISH                  |
|-------|--------|-------------------------|
| 35010 | 10″x6″ | Brushed Stainless Steel |
| 35013 | 10"×6" | Black                   |

**Material Thickness:** 0.25"

**Bracket Specifications:** Top plate: 10"x2" Bottom plate: 4"x3"

Hole Specifications: No holes in top plate - use adhesive for mounting (2) 0.25" diameter countersunk holes for flush mount

**Carry Capacity:** 500 lbs. each

**Recommended Installation Kit:** Double Hole Bearing Plate kit

SKU: 39978

SIZE

The Foremont was the winner of the ADEX Platinum award in 2014.

Made in USA

FINISH