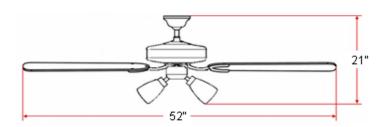

# **Dimensions**

# **Specifications**

Material Construction: Steel

Motor Size: 153mm Dia x 12mm H (16 pole)

Diameter: 52"

**Downrod:** 3/4" dia. X 4" long

Mounting: Tri-mount adaptable (downrod,

close-to-ceiling & vaulted ceiling)