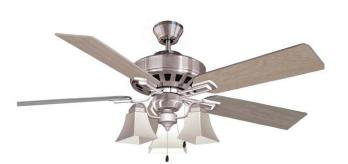

# **52" TORINO CEILING FAN SN**

# **Specifications**

Material Construction: Steel

Motor Size: 153mm Dia x 12mm H (16 pole)

Diameter: 52"

**Downrod:** 3/4" dia. X 4" long

Mounting: Tri-mount adaptable (downrod,

close-to-ceiling & vaulted ceiling)

Blade Details: 5 blades; 10° pitch; reversible

Blade Color: Reversible: Redwood / Light Maple

Blade Material: MDF; California 93120 Complaint P1 PB & MDF

**Speed Control:** 3 speed pull chain control

Voltage: 120V
Weight: 21 lbs.
Light Kit - Lens Snow glass

**Light Kit - Lamp Info** 3 x 60W, candelabra-based incandescent lamps

Airflow at High Speed: 4950 CFM
Electricity Usage: 50 Watts
Airflow Efficiency: 99 CFM/W

# **Order Codes**

Satin Nickel (US15)

154138

Type:

Job:

Order Code:

Approvals: