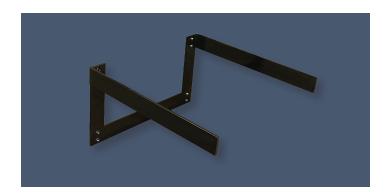

# FLOATING VANITY SUPPORT | Senta

| SKU   | SIZE       | FINISH          |
|-------|------------|-----------------|
| 39812 | 18"×2"×10" | Black           |
| 39814 | 18"x2"x10" | Stainless Steel |

#### **Material Thickness:**

1/4"

## **Bracket Specifications:**

Mounting Area:

18" outside dimension

14" inside dimension

### Height:

10"

# Arms:

18" outside dimension x 2" high

## **Holes Specification:**

8 Countersunk Holes to accommodate 1/4" screws Holes are set at 16" on center.

## **Carrying Capacity:**

200lbs