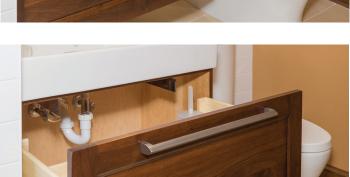

# FLOATING VANITY SUPPORT | Senta

| SKU   | SIZE       | FINISH          |
|-------|------------|-----------------|
| 39812 | 18"×2"×10" | Black           |
| 39814 | 18"x2"x10" | Stainless Steel |

## **Bracket Specifications:**

Mounting Area:

18" outside dimension

14" inside dimension

## **Carrying Capacity:**

200lbs