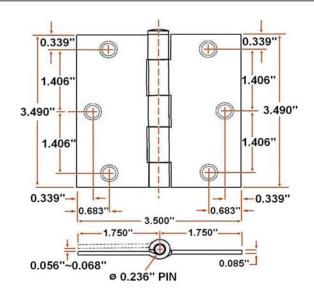

### **Specifications**

 Product Dimensions
 3-1/2" x 3-1/2"
 4" x 4"

 Metal Material &
 100% steel,
 100% steel,

 Gauge
 0.085" (2.2mm)
 0.085" (2.2mm)

Number of Holes 6

Mounting Screws Size #9x3/4" wood screw #9x3/4" wood screw

Pin Style Removable Removable
Pin Diameter dia. 0.236" (6mm) dia. 0.236" (6mm)

Corner Style Square Corner Square Corner
Packaging poly bag poly bag

## **Dimensions**