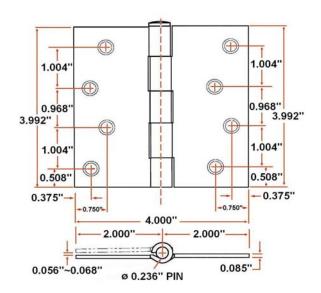

### **Specifications**

 Product Dimensions
 3-1/2" x 3-1/2"
 4" x 4"

 Metal Material &
 100% steel,
 100% steel,

 Gauge
 0.085" (2.2mm)
 0.085" (2.2mm)

Number of Holes 6

Mounting Screws Size #9x3/4" wood screw #9x3/4" wood screw

Pin Style Removable Removable
Pin Diameter dia. 0.236" (6mm) dia. 0.236" (6mm)

Corner Style Square Corner Square Corner
Packaging poly bag poly bag

## **Dimensions**