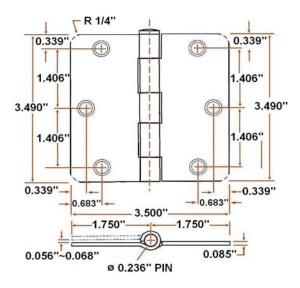

3-1/2" x 3-1/2" 100% steel, 0.085" (2.2mm) 6 #9x3/4" wood screw Removable dia. 0.236" (6mm) 1/4" Radius poly bag 4" x 4" 100% steel, 0.085" (2.2mm) 8 #9x3/4" wood screw Removable dia. 0.236" (6mm) 1/4" Radius poly bag

### **Dimensions**