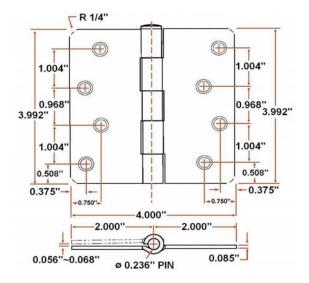

3-1/2" x 3-1/2" 100% steel, 0.085" (2.2mm) 6 #9x3/4" wood screw Removable dia. 0.236" (6mm) 1/4" Radius poly bag 4" x 4" 100% steel, 0.085" (2.2mm) 8 #9x3/4" wood screw Removable dia. 0.236" (6mm) 1/4" Radius poly bag

### **Dimensions**