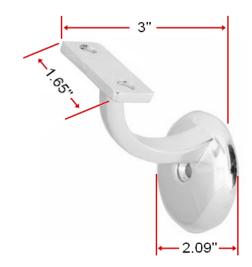

## **Specifications**

Product Dimensions 3-1/16" x 3"

Metal Material zinc

**Mounting Screws** #11 x 2" and #11 x 1"

Packaging poly bag

### **Dimensions**