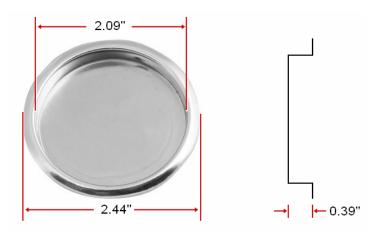

## Specifications

Product Dimensions 2.44" X 2.44" (62mm x 62mm)

Metal MaterialsteelPackagingpoly bag

### **Dimensions**