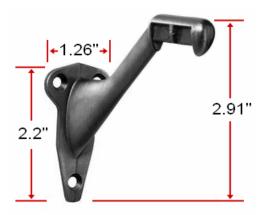

## **Specifications**

**Product Dimensions** 2.2" x 1.26" x 2.91" (56mm x 32mm x 74mm)

Metal Material zine

**Mounting Plate** steel, 0.75" x 1.48" (19mm x 37.5mm)

Mounting Screws #7 x 1-5/16"

Packaging poly bag

### **Dimensions**