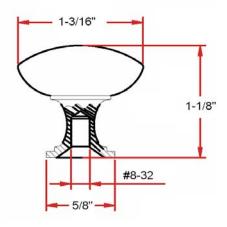

# **Midtown Cabinet Knob**

# **Specifications**

| 100 |
|-----|
| Pol |
| Sin |
| On  |
|     |

0% Zinc alloy ny bag ngle point; 5/8" base ne 8-32 screw; included



## Dimensions



### Warranty & Compliances

Warranty ANSI/BHMA Limited 1 year warranty N/A



#### **Order Codes**

Satin Nickel (US15) Oil Rubbed Bronze (US10B) 203919 203901 TRUMMATCH

Type:

Job: Order Code:

Approvals:

Design House reserves the right to make changes in materials, specifications & models at any time. Design House also reserves the right to discontinue product without notice or obligation.

Design House is a registered brand of **DHI** Corp. Mequon, WI \* 800-558-8700