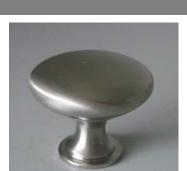

# **Midtown Cabinet Knob**

# **Specifications**

| 100 |
|-----|
| Pol |
| Sin |
| On  |
|     |

0% Zinc alloy ny bag ngle point; 5/8" base ne 8-32 screw; included