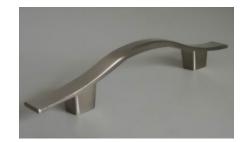

# **Metro Cabinet Pull**

## **Order Codes**

Satin Nickel (US15) Oil Rubbed Bronze (US10B) 203307 203968 TRUMMATCH)

Type: Job:

Order Code:

Approvals:

Design House reserves the right to make changes in materials, specifications & models at any time. Design House also reserves the right to discontinue product without notice or obligation.