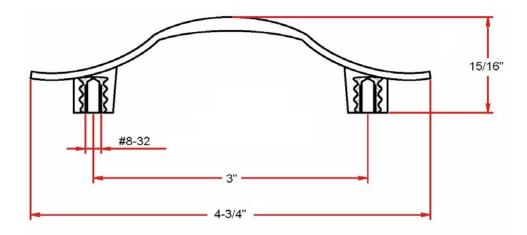

### Dimensions

#### **Specifications**

| Metal Material | 10 |
|----------------|----|
| Packaging      | Po |
| Mounting:      | 3' |
| Hardware:      | 2  |
|                |    |

00% Zinc alloy oly bag " CC x 8-32 screws; included