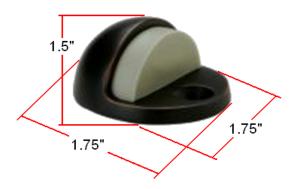

# **Door Hardware Dome Door Stop**



## **Specifications**

Material Zinc alloy & rubber

Mounting Hardware 1 pc of steel screw 3/8"x1 3/16"

1 pc of 1 1/4" plug

Packaging Poly bag

#### **Dimensions**



## Warranty & Compliances

Warranty Limited 1 year warranty

ANSI/BHMA N/A



### **Order Codes**

Box Pack

 Polished Brass (US3)
 204735

 Satin Nickel (US15)
 204743

 Satin Brass
 204750



Type: Job:

Order Code: Approvals:

Design House reserves the right to make changes in materials, specifications & models at any time. Design House also reserves the right to discontinue product without notice or obligation.