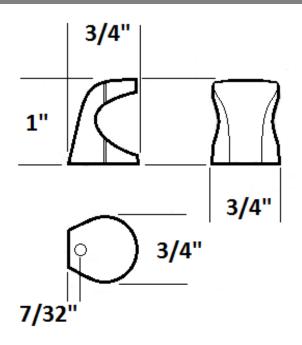

# **Clove Cabinet Knob**

#### Specifications

| Metal Material |
|----------------|
| Packaging      |
| Mounting:      |
| Hardware:      |

100% Zinc alloy Poly bag Single point; 3/4" base one 8-32 screw; included



## Dimensions



#### **Warranty & Compliances**

Warranty ANSI/BHMA Limited 1 year warranty N/A



### **Order Codes**

Brushed Nickel Antique Brass 205146 205153

| Гуре:       |  |
|-------------|--|
| Job:        |  |
| Order Code: |  |
| Approvals:  |  |

Design House reserves the right to make changes in materials, specifications & models at any time. Design House also reserves the right to discontinue product without notice or obligation.