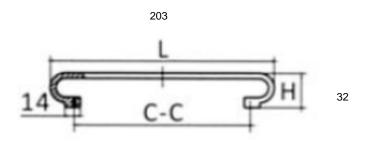

#### Specifications

| Metal Material |  |
|----------------|--|
| Packaging      |  |
| Mounting:      |  |
| Hardware:      |  |

100% Zinc alloy Poly bag 160 MM C-C two 8-32 screws; included

#### Dimensions

160