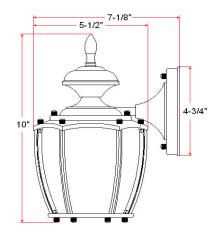

# **JACKSON Downlight**



## **Specifications**

Material Construction: Solid Brass

Lens: Clear beveled glass

Lamp Type & Wattage: One 60W, medium base incandescent lamp

Mounting: Wall mounted

Finish: Solid Brass/Antique Brass (US5)

Voltage: 120V Weight: 2.05 lbs

Companion Fixtures: Uplight and Downlight



#### **Dimensions**



## Warranty & Compliances

Warranty 10 Year Limited Warranty

UL/cUL; Suitable for damp locations

ADA N/A EnergyStar N/A





### **Companion Fixtures**

Downlight 501445 Solid Brass

501478 Antique Brass (US5)

 Uplight (15-1/4" H)
 502526
 Solid Brass

 Uplight (12-1/2" H)
 501486
 Solid Brass

Type:

Job:

Order Code: Approvals:

Design House reserves the right to make changes in materials, specifications & models at any time. Design House also reserves the right to discontinue product without notice or obligation