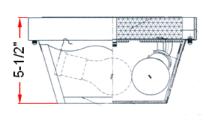

# **Outdoor Polypropylene Ceiling Light**



### **Specifications**

Material Construction: Steel

Lens: Frosted glass

Lamp Type & Wattage: Two 60W, medium base incandescent lamps

Mounting: Ceiling mounted

**Voltage:** 120V **Weight:** 4.07 lbs



#### **Dimensions**





## Warranty & Compliances

Warranty 10 Year Limited Warranty

UL/cUL listed; Suitable for damp locations

ADA N/A EnergyStar N/A





#### **Order Codes**

Black 502872 White 501858

Type:

Job:

Order Code: Approvals:

Design House reserves the right to make changes in materials, specifications & models at any time. Design House also reserves the right to discontinue product without notice or obligation.