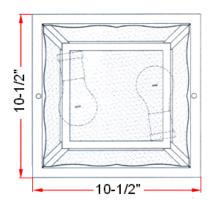

# **Outdoor Polypropylene Ceiling Light**



### **Specifications**

Material Construction: Steel

Lens: Frosted glass

Lamp Type & Wattage: Two 60W, medium base incandescent lamps

Mounting: Ceiling mounted

**Voltage:** 120V **Weight:** 4.07 lbs



#### **Dimensions**





## Warranty & Compliances

Warranty 10 Year Limited Warranty

UL/cUL listed; Suitable for damp locations

ADA N/A EnergyStar N/A





#### **Order Codes**

Black 502872 White 501858

Type:

Job:

Order Code: Approvals:

Design House reserves the right to make changes in materials, specifications & models at any time. Design House also reserves the right to discontinue product without notice or obligation.