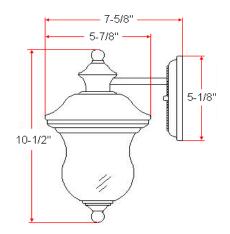

# **HIGHLAND** Downlight



### **Specifications**

Material Construction:Formed SteelLens:Seedy glass

Lamp Type & Wattage: One 100W, medium base incandescent lamp

Mounting: Wall mounted
Finish: White/Black
Voltage: 120V
Weight: 1.43 lbs

Companion Fixtures: Uplight & Downlight



#### **Dimensions**



## Warranty & Compliances

Warranty 10 Year Limited Warranty

UL/cUL; Suitable for damp locations

ADA N/A EnergyStar N/A





#### **Companion Fixtures**

Downlight 503839 White

502906 Black

Uplight 508978 Heritage Silver

505362 Oil Rubbed Bronze (US10B)

Type:

Job:

Order Code: Approvals:

Design House reserves the right to make changes in materials, specifications & models at any time. Design House also reserves the right to discontinue product without notice or obligation