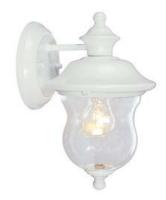

# **HIGHLAND** Downlight

### **Specifications**

Material Construction:Formed SteelLens:Seedy glass

Lamp Type & Wattage: One 100W, medium base incandescent lamp

Mounting: Wall mounted
Finish: White/Black
Voltage: 120V
Weight: 1.43 lbs