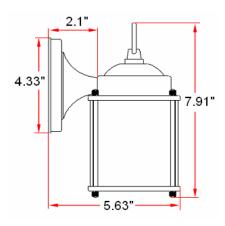

## **COACH Outdoor Lighting Collection**

## **Specifications**

| Material Construction: | Formed Steel                           |
|------------------------|----------------------------------------|
| Lens:                  | Clear glass                            |
| Lamp Type & Wattage:   | One 60W, medium base incandescent lamp |
| Mounting:              | Wall mounted                           |
| Voltage:               | 120V                                   |
| Weight:                | 4.5 lbs                                |
|                        |                                        |



## Dimensions



## Warranty & Compliances

| Warranty                | 10 Year Limited Warran    | ty                |             |      |
|-------------------------|---------------------------|-------------------|-------------|------|
| UL                      | UL/cUL listed; Suitable f | or damp locations | A REALL     | CUUS |
| ADA                     | N/A                       |                   |             |      |
| EnergyStar              | N/A                       |                   |             |      |
| Order Codes             |                           |                   |             |      |
|                         |                           |                   |             |      |
| Satin Nickel (US15)     | 507863                    | TRUMMATCH         | Туре:       |