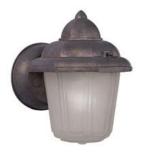

# **MAPLE STREET Downlight (8-3/4" H)**

### **Specifications**

Material Construction:Die Cast AluminumLens:Beveled glass

Lamp Type & Wattage: One 60W, medium base incandescent lamp

Mounting: Wall mounted

Finish: Wash Copper/Black/White

**Voltage:** 120V **Weight:** 1.43 lbs