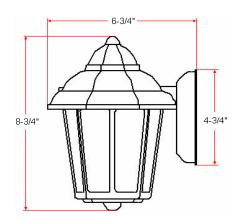

# **MAPLE STREET Downlight (8-3/4" H)**



### **Specifications**

Material Construction:Die Cast AluminumLens:Beveled glass

Lamp Type & Wattage: One 60W, medium base incandescent lamp

Mounting: Wall mounted

Finish: Wash Copper/Black/White

**Voltage:** 120V **Weight:** 1.43 lbs

Companion Fixtures: Post Light, Uplight and Downlight



#### **Dimensions**



## Warranty & Compliances

Warranty 10 Year Limited Warranty

UL/cUL; Suitable for damp locations

511469

ADA N/A EnergyStar N/A



Approvals:



#### **Companion Fixtures**

Downlight (17" H)

|                      | Wash Copper | Black  | White  |             |
|----------------------|-------------|--------|--------|-------------|
| Downlight (8-3/4" H) | 511501      | 507475 | 507483 |             |
|                      |             |        |        | Туре:       |
| Post Light           |             | 507509 |        | Job:        |
| Uplight              | 511485      | 507566 | 507574 | Order Code: |

507541

Design House reserves the right to make changes in materials, specifications & models at any time. Design House also reserves the right to discontinue product without n