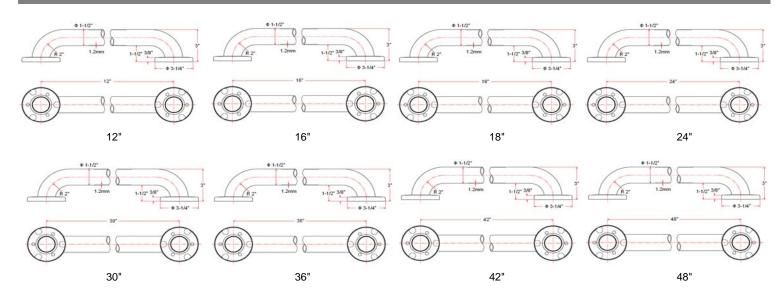

#### **Dimensions**

## **Order Codes & Finishes/Colors**

| Bar Length |        |            |
|------------|--------|------------|
| 12"        | 514091 | TRUENMATCH |
| 16"        | 514083 | TRUENMATCH |
| 18"        | 514075 | TRUENMATCH |
| 24"        | 514067 | TRUENMATCH |
| 30"        | 514059 | TRUENMATCH |
| 36"        | 514042 | TRUENMATCH |
| 42"        | 514034 | TRUEDMATCH |
| 48"        | 514026 | TRUGOMATCH |