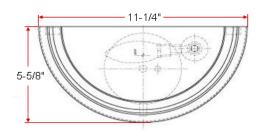

# **FAIRFAX ADA Wall Sconce**



## **Specifications**

Material Construction:Formed SteelLens:Frosted glass

Lamp Type & Wattage: One 60W, candelabra base incandescent lamp

Mounting: Wall mounted

**Voltage:** 120V **Weight:** 1.51 lbs



#### **Dimensions**





#### Warranty & Compliances

Warranty 10 Year Limited Warranty

UL/cUL; Suitable for damp locations

ADA Compliant EnergyStar N/A







### **Companion Fixtures**

**Satin Nickel (US15)** 514562

Oil Rubbed Bronze (US10B) 514570



Type:

Job:

Order Code: Approvals:

Design House reserves the right to make changes in materials, specifications & models at any time. Design House also reserves the right to discontinue product without notice or obligation.