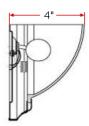

# **FAIRFAX ADA Wall Sconce**



## **Specifications**

Material Construction:Formed SteelLens:Frosted glass

Lamp Type & Wattage: One 60W, candelabra base incandescent lamp

Mounting: Wall mounted

**Voltage:** 120V **Weight:** 1.51 lbs



#### **Dimensions**





#### Warranty & Compliances

Warranty 10 Year Limited Warranty

UL/cUL; Suitable for damp locations

ADA Compliant EnergyStar N/A







### **Companion Fixtures**

**Satin Nickel (US15)** 514562

Oil Rubbed Bronze (US10B) 514570



Type:

Job:

Order Code: Approvals:

Design House reserves the right to make changes in materials, specifications & models at any time. Design House also reserves the right to discontinue product without notice or obligation.