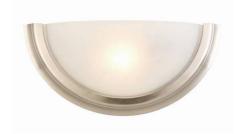

# **FAIRFAX ADA Wall Sconce**

## **Specifications**

Material Construction:Formed SteelLens:Frosted glass

Lamp Type & Wattage: One 60W, candelabra base incandescent lamp

Mounting: Wall mounted

**Voltage:** 120V **Weight:** 1.51 lbs