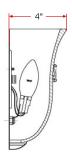

# **MARLOWE ADA Wall Sconce**



## **Specifications**

Material Construction:Formed SteelLens:Alabaster glass

Lamp Type & Wattage: One 60W, candelabra base incandescent lamp

Mounting: Wall mounted

 Voltage:
 120V

 Weight:
 2.53 lbs



#### **Dimensions**





### Warranty & Compliances

Warranty 10 Year Limited Warranty

UL/cUL; Suitable for damp locations

ADA Compliant EnergyStar N/A







#### **Companion Fixtures**

Satin Nickel (US15) 514588

Oil Rubbed Bronze (US10B) 514596



Type:

Job:

Order Code: Approvals:

Design House reserves the right to make changes in materials, specifications & models at any time. Design House also reserves the right to discontinue product without notice or obligation.