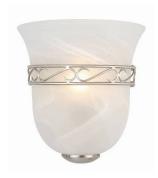

# **MARLOWE ADA Wall Sconce**

## **Specifications**

Material Construction:Formed SteelLens:Alabaster glass

Lamp Type & Wattage: One 60W, candelabra base incandescent lamp

Mounting: Wall mounted

 Voltage:
 120V

 Weight:
 2.53 lbs