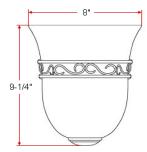

# **MARLOWE ADA Wall Sconce**



## **Specifications**

Material Construction:Formed SteelLens:Alabaster glass

Lamp Type & Wattage: One 60W, candelabra base incandescent lamp

Mounting: Wall mounted

 Voltage:
 120V

 Weight:
 2.53 lbs



#### **Dimensions**





### Warranty & Compliances

Warranty 10 Year Limited Warranty

UL/cUL; Suitable for damp locations

ADA Compliant EnergyStar N/A







#### **Companion Fixtures**

Satin Nickel (US15) 514588

Oil Rubbed Bronze (US10B) 514596



Type:

Job:

Order Code: Approvals:

Design House reserves the right to make changes in materials, specifications & models at any time. Design House also reserves the right to discontinue product without notice or obligation.