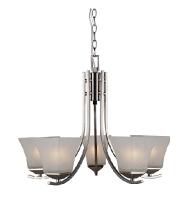

# **TORINO 5 LT Chandelier**

## **Specifications**

Material Construction:Formed steelLens:Snow glass

Lamp Type & Wattage: Five 60W, medium base incandescent lamps

Mounting: Ceiling mounted
Finish: Satin Nickel (US15)

 Voltage:
 120V

 Weight:
 11.0 lbs