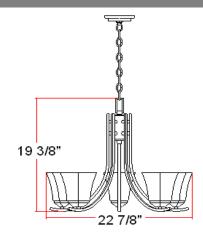

# **TORINO 5 LT Chandelier**



## **Specifications**

Material Construction:Formed steelLens:Snow glass

Lamp Type & Wattage: Five 60W, medium base incandescent lamps

Mounting: Ceiling mounted
Finish: Satin Nickel (US15)

 Voltage:
 120V

 Weight:
 11.0 lbs

Companion Fixtures: Chandeliers, wall/vanity lights, ceiling mounts and pendants



### **Dimensions**



#### Warranty & Compliances

Warranty 10 Year Limited Warranty

UL UL/cUL listed

ADA N/A EnergyStar N/A





#### **Companion Fixtures**

| 5 LT Chandelier          | 514836 | TRUEDMATCH |
|--------------------------|--------|------------|
| 1 LT Wall Mount          | 514745 | TRUMATCH   |
| 1 LT Wall Mount Extended | 514786 | TRUEMATCH  |
| 2 LT Wall Mount          | 514752 | TRUEMMATCH |
| 3 LT Vanity Light        | 514760 | TRUMATCH   |
| 4 LT Vanity Light        | 514778 | TRUMATCH   |
| 2 LT Ceiling Mount       | 514794 | TRU        |
| 2 LT Semi Flush Mount    | 514802 | TRU        |
| 3 LT Chandelier          | 514828 | TRU        |
| Pendant                  | 514810 | TRU        |
| Mini Pendant             | 514851 | TRU        |

Type:

Job:

Order Code: Approvals:

Design Ho