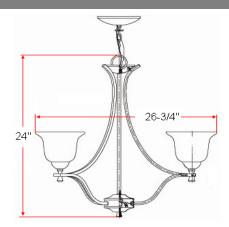

# **IRONWOOD 5 LT Chandelier**



## **Specifications**

Material Construction:Formed SteelLens:Snow glass

Lamp Type & Wattage: Five 60W, medium base incandescent lamps

Mounting: Ceiling mounted

Finish: Statuary Bronze / Brushed Bronze

**Voltage:** 120V **Weight:** 12.1 lbs

Companion Fixtures: Chandeliers, wall/vanity lights, ceiling mounts, pendants



#### **Dimensions**



## **Warranty & Compliances**

Warranty 10 Year Limited Warranty

UL/cUL; Suitable for damp locations

ADA N/A EnergyStar N/A





### **Companion Fixtures**

| 5 LT Chandelier       | Statuary Bronze<br>509182 | Brushed Bronze<br>517748 |
|-----------------------|---------------------------|--------------------------|
| 1 LT Wall Sconce      | 509232                    | 517722                   |
| 1 LT Wall Mount       | 509281                    | 517540                   |
| 2 LT Wall Mount       | 511774                    |                          |
| 3 LT Vanity Light     | 509240                    | 517649                   |
| 4 LT Vanity Light     | 511782                    | 517656                   |
| 2 LT Semi Flush Mount | 509216                    | 517631