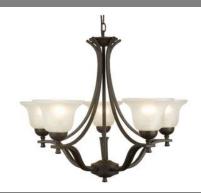

# **IRONWOOD 5 LT Chandelier**

## **Specifications**

Material Construction:Formed SteelLens:Snow glass

Lamp Type & Wattage: Five 60W, medium base incandescent lamps

Mounting: Ceiling mounted

Finish: Statuary Bronze / Brushed Bronze

**Voltage:** 120V **Weight:** 12.1 lbs