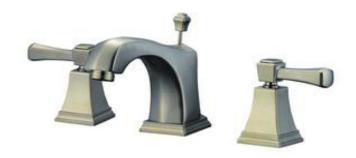

# **Torino Wide Spread Lavatory Faucet**

### **Specifications**

Flow Rate (GPM) 1.3GPM @ 60 psi

Material Content AB1953 platform hybrid body with zinc handle

Pop-Up DrainBrass pop-upSpout Reach5-3/16"CartridgeCeramic disc

Lever Handle Operation (1/4) quarter turn stop
Installation Type 3-hole, 8" center mount

## **Order Codes & Finishes/Colors**

Satin Nickel (US15) 522052 TRUGMATCH

Brushed Bronze 522060

**V** 

Type: Job:

Order Code: Approvals:

Design House reserves the right to make changes in materials, specifications & models at any time. Design House also reserves the right to discontinue product without notice or obligation.