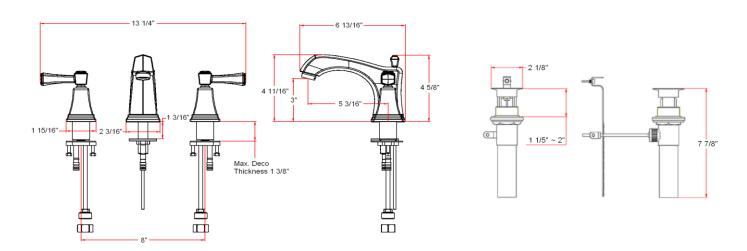

#### **Dimensions**

### **Specifications**

Flow Rate (GPM) 1.3GPM @ 60 psi

Material Content AB1953 platform hybrid body with zinc handle

Pop-Up DrainBrass pop-upSpout Reach5-3/16"CartridgeCeramic disc

Lever Handle Operation (1/4) quarter turn stop
Installation Type 3-hole, 8" center mount