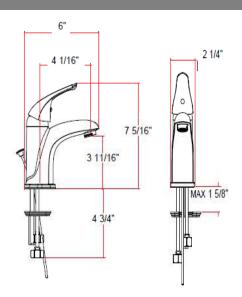

# **Lola Lavatory Faucet**



## **Specifications**

Flow Rate (GPM) 1.5 GPM @ 60 psi

Material Content AB 1953 hybrid body with zinc handle,removable deck pate

Pop-Up drainBrass pop-upSpout Reach4-1/16"CartridgeWasherless

**Lever handle operation** (1/4) quarter turn stop

Installation type 1 Hole



#### **Dimensions**







#### **Warranty & Compliances**

Warranty

IAPMO

UPC & cUPC Compliant

ASME

ASME A112. 18. 1-05

ANSI Compliant
ADA Compliant
NSF Compliant
AB-1953 Complaint
Watersense Compliant











### **Order Codes & Finishes/Colors**

Satin Nickel 522862 Brushed Bronze 522870



Type: Job:

Order Code: Approvals: