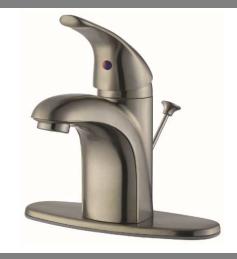

# **Lola Lavatory Faucet**

### **Order Codes & Finishes/Colors**

Satin Nickel 522862 Brushed Bronze 522870

Type: Job:

Order Code: Approvals: