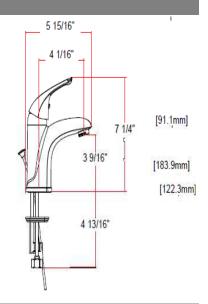

# **Lola Lavatory Faucet**



## **Specifications**

Flow Rate (GPM) 1.5 GPM @ 60 psi

Material Content AB 1953 hybrid body with zinc handle,removable deck pate

Pop-Up drainBrass pop-upSpout Reach4-1/16"CartridgeWasherless

**Lever handle operation** (1/4) quarter turn stop

Installation type 1 Hole



#### **Dimensions**







#### **Warranty & Compliances**

Warranty

IAPMO

UPC & cUPC Compliant

ASME

ASME A112. 18. 1-05

ANSI Compliant
ADA Compliant
NSF Compliant
AB-1953 Complaint
Watersense Compliant











### **Order Codes & Finishes/Colors**

Satin Nickel 522862 Brushed Bronze 522870



Type: Job:

Order Code: Approvals: