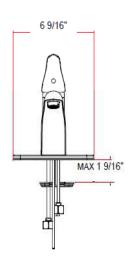

# **Lola Lavatory Faucet**



## **Specifications**

Flow Rate (GPM) 1.5 GPM @ 60 psi

Material Content AB 1953 hybrid body with zinc handle,removable deck pate

Pop-Up drainBrass pop-upSpout Reach4-1/16"CartridgeWasherless

**Lever handle operation** (1/4) quarter turn stop

Installation type 1 Hole



#### **Dimensions**







#### **Warranty & Compliances**

Warranty

IAPMO

UPC & cUPC Compliant

ASME

ASME A112. 18. 1-05

ANSI Compliant
ADA Compliant
NSF Compliant
AB-1953 Complaint
Watersense Compliant











### **Order Codes & Finishes/Colors**

Satin Nickel 522862 Brushed Bronze 522870



Type: Job:

Order Code: Approvals: