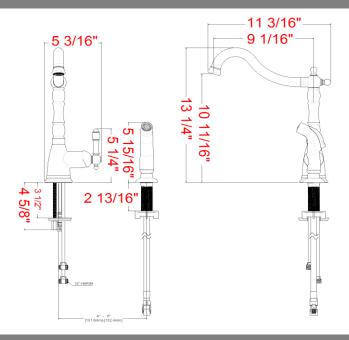

## **Specifications**

Handle Zinc handle, 1/4 quarter turn stop

Spout Brass

CartridgeCeramic disc cartridgeWaterwayBrass waterwaySprayerside sprayerMax Waterflow2.2 GPM@ 60 PSI

 Spout Reach
 9 1/16"

 Spout Height
 10 11/16"

 Mouting Holes
 1 to 4

 Max Deck Thickness
 2 13/16"

#### **Dimensions**