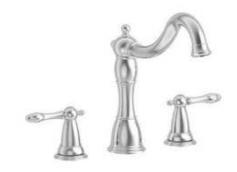

## **Oakmont Double Handle Roman Tub Faucet**



## **Specifications**

Handle Zinc handle, 1/4 quarter turn stop

SpoutBrassCartridgeCeramic discWaterwayBrass waterwayMax Waterflow7.9 GPM @ 20PSI

Spout Reach 9 5/16"
Spout Height 8"
Mouting Holes 3
Mouting Center 8"-16"
Max Deck Thickness 1 15/16"







## **Warranty & Compliances**

Warranty Lifetime Limited Warranty, Lifetime Limited Finish Warranty

IAPMO/UPC CUPC compliant

**ASME** ASME A112.18.1/ CSA B125.1

ADA Compliant









## **Order Codes & Finishes/Colors**

Oil Rubbed Bronze (US10B) Satin Nickel (US15) 523431 523449



Type:

Job:

Order Code: Approvals:

Design House reserves the right to make changes in materials, specifications & models at any time. Design House also reserves the right to discontinue product without notice or obligation.