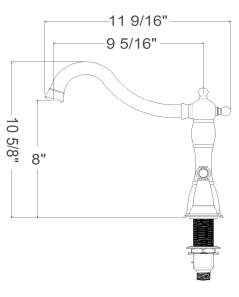

## **Specifications**

Handle Zinc handle, 1/4 quarter turn stop

SpoutBrassCartridgeCeramic discWaterwayBrass waterwayMax Waterflow7.9 GPM @ 20PSI

Spout Reach 9 5/16"
Spout Height 8"
Mouting Holes 3
Mouting Center 8"-16"
Max Deck Thickness 1 15/16"