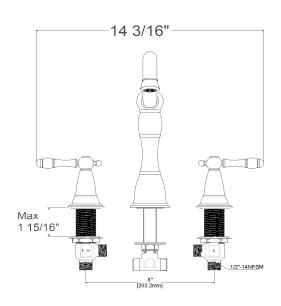

## **Specifications**

Handle Zinc handle, 1/4 quarter turn stop

SpoutBrassCartridgeCeramic discWaterwayBrass waterwayMax Waterflow7.9 GPM @ 20PSI

Spout Reach 9 5/16"
Spout Height 8"
Mouting Holes 3
Mouting Center 8"-16"
Max Deck Thickness 1 15/16"