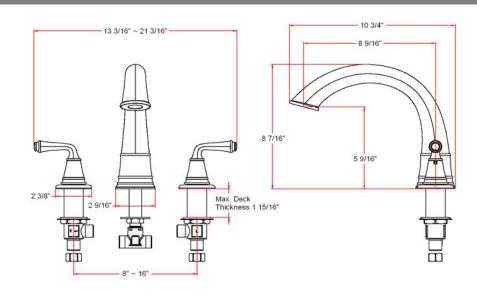

# Eden Roman Tub Faucet



#### **Specifications**

- Flow Rate (GPM) Material Content Spout dimensions Cartridge Hand held sprayer Lever handle operation
- 8.5 GPM @ 20 psi Brass body with zinc handle 8-9/16" Ceramic disk Not included 1/4 quarter turn stop



#### Dimensions



### Warranty & Compliances

| Warranty  | Lifetime Limited Warranty |
|-----------|---------------------------|
| IAPMO/UPC | UPC & cUPC Compliant      |
| ASME      | ASME A112.18.1-05         |
| ANSI      | Compliant                 |
| ADA       | Compliant                 |
| NSF       | Compliant                 |

## **Order Codes & Finishes/Colors**

Polished Chrome (US26) Oil Rubbed Bronze (US10B) 524595 **TRUMMATCH** 524611 **TRUMMATCH** 

| Туре:       |  |
|-------------|--|
| Job:        |  |
| Order Code: |  |
| Approvals:  |  |

Design House reserves the right to make changes in materials, specifications & models at any time. Design House also reserves the right to discontinue product without notice or obligation.

Design House is a registered brand of DHI Corp. Mequon, WI