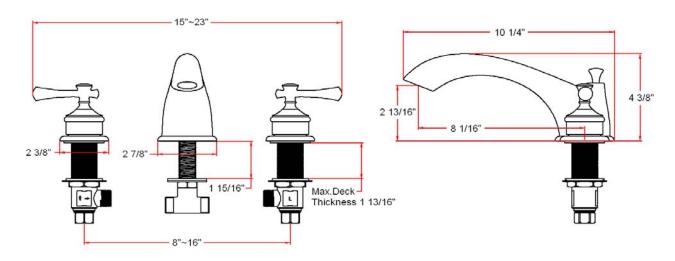

#### Dimensions

#### **Specifications**

- Flow Rate (GPM) Material Content Spout dimensions Cartridge Hand held sprayer Lever handle operation
- 8.4 GPM @ 20 psi Brass body with zinc handle 8-1/16" Ceramic disk Not included 1/4 quarter turn stop