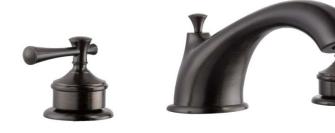

# Ironwood Roman Tub Faucet

#### **Specifications**

- Flow Rate (GPM) Material Content Spout dimensions Cartridge Hand held sprayer Lever handle operation
- 8.4 GPM @ 20 psi Brass body with zinc handle 8-1/16" Ceramic disk Not included 1/4 quarter turn stop