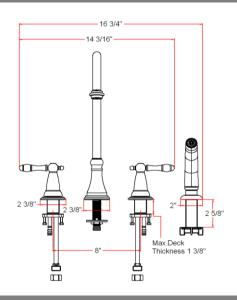

#### **Dimensions**

### **Specifications**

Flow Rate (GPM) 1.8 GPM @ 60 psi

Material Content AB1953 platform hybrid body with zinc handle

Pop-Up DrainN/ASpout Reach7-15/16"CartridgeCeramic disk

**Lever Handle Operation** (1/4) quarter turn stop **Installation Type** 3 or 4 hole center mount