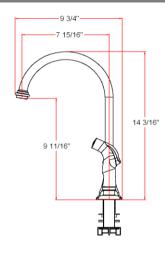

#### **Dimensions**

### **Specifications**

Flow Rate (GPM) 1.8 GPM @ 60 psi

Material Content AB1953 platform hybrid body with zinc handle

Pop-Up DrainN/ASpout Reach7-15/16"CartridgeCeramic disk

**Lever Handle Operation** (1/4) quarter turn stop **Installation Type** 3 or 4 hole center mount