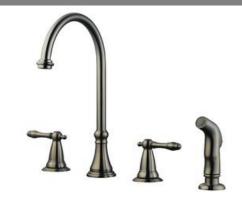

# **Montello Kitchen Faucet**

### **Specifications**

Flow Rate (GPM) 1.8 GPM @ 60 psi

Material Content AB1953 platform hybrid body with zinc handle

Pop-Up DrainN/ASpout Reach7-15/16"CartridgeCeramic disk

**Lever Handle Operation** (1/4) quarter turn stop **Installation Type** 3 or 4 hole center mount

Sprayer ABS side pull-out sprayer (48" soft hose)

## **Order Codes & Finishes/Colors**

Satin Nickel (US15) 524801

Oil Rubbed Bronze (US10B) 524819

Polished Chrome (US26) 524793

J ( MATCH)

Type: Job:

Order Code: Approvals:

Design House reserves the right to make changes in materials, specifications & models at any time. Design House also reserves the right to discontinue product without notice or obligation.