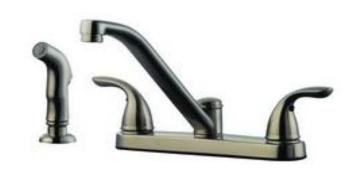

# **Ashland Low Arch Kitchen Faucet**

### **Specifications**

Flow Rate (GPM) 1.9 GPM @ 60 psi

Material Content AB1953 platform hybrid body with zinc handle

Pop-Up DrainN/ASpout Reach8-9/16"CartridgeCeramic diskLever Handle Operation(1/4) quarter to

Lever Handle Operation (1/4) quarter turn stop
Installation Type 3-hole, 8" center mount

Sprayer ABS side pull-out sprayer (48" soft hose)

## **Order Codes & Finishes/Colors**

Polished Chrome (US26) 525048

Satin Nickel (US15) 525055

Oil Rubbed Bronze (US10B) 525063

Type: Job:

Order Code: Approvals:

Design House reserves the right to make changes in materials, specifications & models at any time. Design House also reserves the right to discontinue product without notice or obligation.