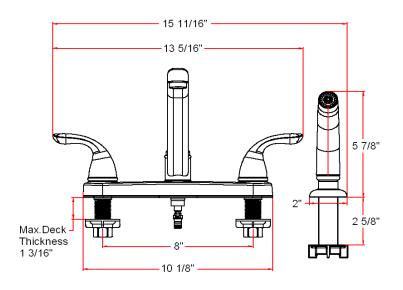

#### **Dimensions**

Lever Handle Operation (1/4) quarter turn stop
Installation Type 3-hole, 8" center mount

Sprayer ABS side pull-out sprayer (48" soft hose)