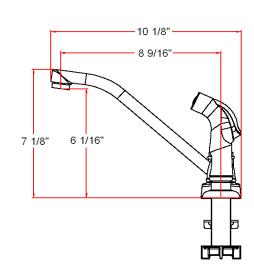

#### **Dimensions**

### **Specifications**

Flow Rate (GPM) 1.9 GPM @ 60 psi

Material Content AB1953 platform hybrid body with zinc handle

Pop-Up DrainN/ASpout Reach8-9/16"CartridgeCeramic diskLever Handle Operation(1/4) quarter to