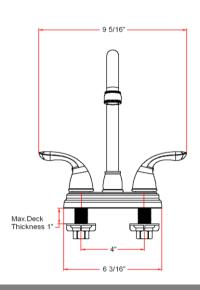

### **Specifications**

Flow Rate (GPM) 1.9 GPM @ 60 psi

Material Content AB1953 platform hybrid body with zinc handle

Pop-Up Drain N/A
Spout Reach 5-5/8"
Cartridge Ceramic disk

**Lever Handle Operation** (1/4) quarter turn stop **Installation Type** 3-hole, 4" center mount

#### **Dimensions**