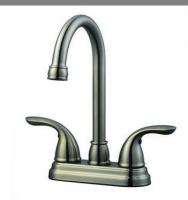

# **Ashland Bar Faucet**

### **Specifications**

Flow Rate (GPM) 1.9 GPM @ 60 psi

Material Content AB1953 platform hybrid body with zinc handle

Pop-Up Drain N/A
Spout Reach 5-5/8"
Cartridge Ceramic disk

**Lever Handle Operation** (1/4) quarter turn stop **Installation Type** 3-hole, 4" center mount