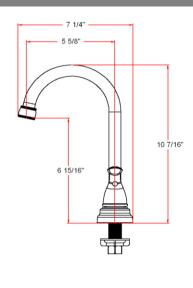

### **Specifications**

Flow Rate (GPM) 1.9 GPM @ 60 psi

Material Content AB1953 platform hybrid body with zinc handle

Pop-Up Drain N/A
Spout Reach 5-5/8"
Cartridge Ceramic disk

**Lever Handle Operation** (1/4) quarter turn stop **Installation Type** 3-hole, 4" center mount

#### **Dimensions**