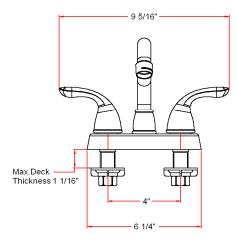

# Ashland Laundry Faucet



#### **Specifications**

| Flow Rate (GPM)        |
|------------------------|
| Material Content       |
| Pop-Up Drain           |
| Spout Reach            |
| Cartridge              |
| Lever Handle Operation |
| Installation Type      |

2.0 GPM @ 60 psi Brass body with zinc handle N/A 6-13/16" Washerless (1/4) quarter turn stop 4" center mount



## Dimensions



# 8 5/16" 6 13/16" 6 3/8"

### Warranty & Compliances

| Warranty  | Lifetime Limited Warranty |
|-----------|---------------------------|
| IAPMO/UPC | UPC & cUPC Compliant      |
| ASME      | ASME A112.18.1-05         |
| ANSI      | Compliant                 |
| ADA       | Compliant                 |
| NSF       | Compliant                 |

# 

F

### **Order Codes & Finishes/Colors**

Polished Chrome (US26) Satin Nickel (US15) TRU MATCH

525139

525147

| Туре:       |  |
|-------------|--|
| Job:        |  |
| Order Code: |  |
| Approvals:  |  |

Design House reserves the right to make changes in materials, specifications & models at any time. Design House also reserves the right to discontinue product without notice or obligation.