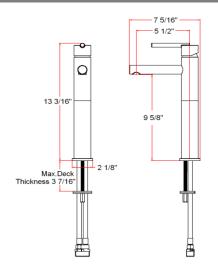

# **Geneva Lavatory Vessel Faucet**



## **Specifications**

Flow Rate (GPM) 1.3GPM @ 60 psi

Material Content AB1953 platform hybrid body with zinc handle

Pop-Up Drain Brass pop-up

Spout Reach 3-3/4"

Cartridge Ceramic disk

Lever Handle Operation (1/4) quarter turn stop
Installation Type Single hole, center mount



### **Dimensions**





### **Warranty & Compliances**

Warranty

IAPMO/UPC

UPC & cUPC Compliant

ASME

ASME A112.18.1-05

ANSI Compliant
ADA Compliant
NSF Compliant

**Lead Free** Fed. P.L. 111-380 (1/2014)

Watersense Compliant

### **Order Codes & Finishes/Colors**

 Satin Nickel (US15)
 525576

 Polished Chrome (US26)
 525568



Туре:

Job:

Order Code: Approvals:

Design House reserves the right to make changes in materials, specifications & models at any time. Design House also reserves the right to discontinue product without notice or obligation.