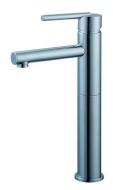

# **Geneva Lavatory Vessel Faucet**

## **Specifications**

Flow Rate (GPM) 1.3GPM @ 60 psi

Material Content AB1953 platform hybrid body with zinc handle

Pop-Up Drain Brass pop-up

Spout Reach 3-3/4"

Cartridge Ceramic disk

Lever Handle Operation (1/4) quarter turn stop
Installation Type Single hole, center mount