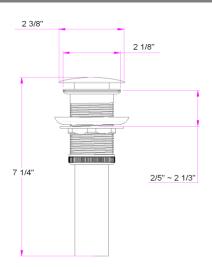

## **Specifications**

Flow Rate (GPM) 1.3GPM @ 60 psi

Material Content AB1953 platform hybrid body with zinc handle

Pop-Up Drain Brass pop-up

Spout Reach 3-3/4"

Cartridge Ceramic disk

Lever Handle Operation (1/4) quarter turn stop
Installation Type Single hole, center mount