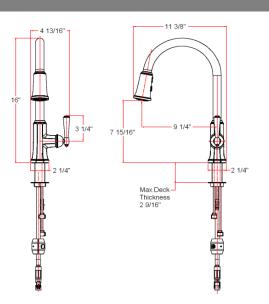

#### **Dimensions**

1.9 GPM @ 60 psi AB1953 platform hybrid body with zinc handle N/A 9-1/4" Ceramic disk (23°) quarter turn stop 1-hole center mount Hybrid pull down sprayer (59" soft hose)