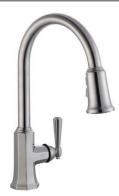

## **Barcelona Kitchen Faucet**

1.9 GPM @ 60 psi AB1953 platform hybrid body with zinc handle N/A 9-1/4" Ceramic disk (23°) quarter turn stop 1-hole center mount Hybrid pull down sprayer (59" soft hose)